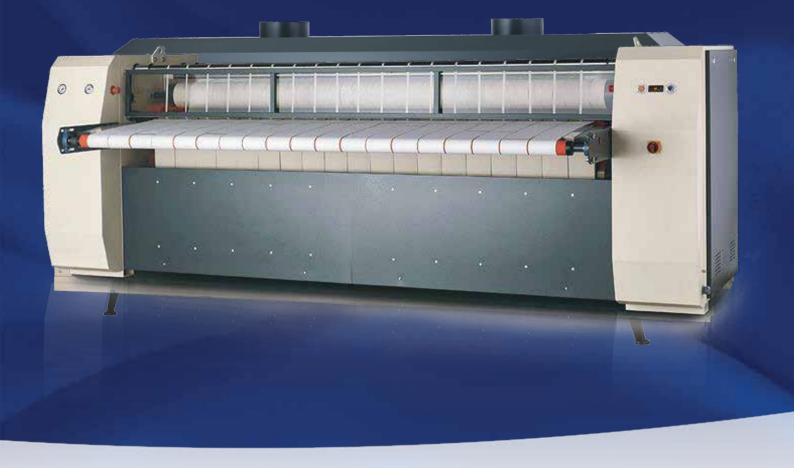

## IRONER TFI 8030

## **STANDARD FEATURES & BENEFITS**

- · Ergonomic cylinder heated ironer
- · Steam or electric heating
- · Extended heat transfer path
- · Large surface contact with linen ( 330°)
- · Finger protection panel and emergency button for more safety
- · Easy to use manual controller
- · Indication of ironing temperature and speed
- $\cdot$  Frequency controlled motor
- · Reverse working possibility to take stucked linen
- · Possibility for Integration with folding machines

## **IRONER**

## TFI 8030

| MODEL                    | UNIT       | TFI 8030                              |
|--------------------------|------------|---------------------------------------|
| Roll diameter            | mm         | 800                                   |
| Working width            | mm         | 3000                                  |
| Roll speed               | m/min.     | 4-9                                   |
| Performance              | kg/h       | 150-180                               |
| HEATING                  |            |                                       |
| Electric                 |            |                                       |
| Electric heating power * | kW         | 36                                    |
| Steam                    |            |                                       |
| Evaporation              | I/h        | 62                                    |
| Steam connection Ø       | DN         | 40 (1 ½")                             |
| Steam condensate Ø       | DN         | 20 (¾")                               |
| Steam Pressure           | mbar       | 400-600                               |
| Steam Consumption        | m³/h       | 200                                   |
| •                        |            |                                       |
| VOLTAGE/ELECTRIC         | CONNECTION |                                       |
| Electric                 |            |                                       |
|                          | 3ph 50Hz   | 200/208/220/240/380/400/415/440/480 V |
|                          | 3ph 60Hz   | 200/208/220/240/380/400/415/440/480 V |
| Steam                    |            |                                       |
| Steam                    | 1ph 50Hz   | 200/208/220/240 V                     |
|                          | 1ph 60Hz   | 200/208/220/240 V                     |
| MOTOR                    |            |                                       |
| Roll motor               | kW         | 1,5                                   |
| DIMENSIONS (WxDx         | H)         |                                       |
| Standard                 | mm         | 4200x1630x1350                        |
| Packed                   | mm         | 4250x1730x1450                        |
| WEIGHT                   |            |                                       |
| Net                      | kg         | 2360                                  |
| Gross                    | kg         | 2460                                  |
| SOUND LEVEL              |            |                                       |
| SOOIND LEVEL             | db(A)      | < 60                                  |
|                          | ub(A)      |                                       |