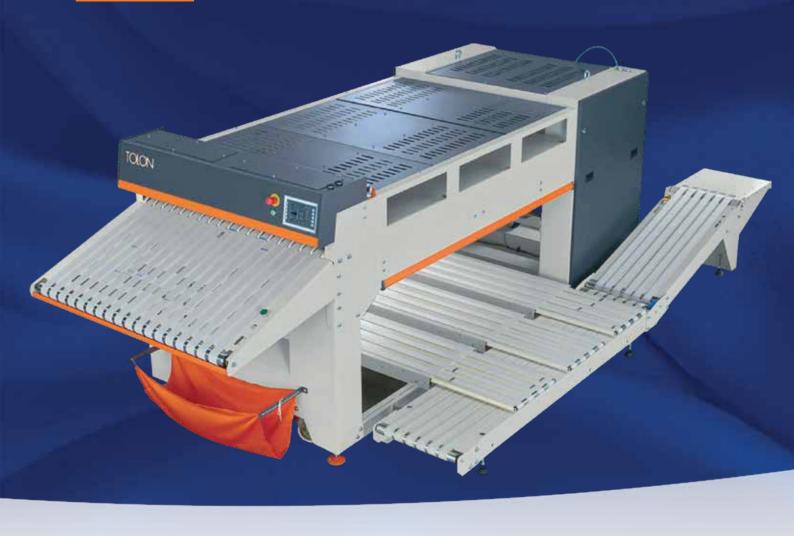

# TOWEL FOLDER

**TTF 200** 

#### STANDARD FEATURES & BENEFITS

- $\cdot \cdot$  High performance Towel Folder
- .. Folding capacity of 900 1250 towels / h
- · Manual, automatic and continuous operation modes
- $\cdot \cdot$  Counts towels per size which simplifies inventory count and
- . guarantees maximum hygiene
- · Standard reverse motor and assisting strips for quality folds
- $\cdot \cdot$  Towel folder contains 3 folding lanes
- · Output conveyor can be positioned in 4 different directions
- · Fast and easy set-up of programs through the standard USB port on machine
- · Transfers the folded towels to packing station by means of the flat-pack delivery conveyer
- · Automatic measurement of the length of the linen

#### **OPTIONS**

- · 4th folding lane
- · 4 exit direction alternatives

### TTF 200

| MODEL                   | UNIT  | TTF 200            |
|-------------------------|-------|--------------------|
| Nominal capacity        | pcs/h | 1250               |
| Operational capacity    | pcs/h | ~ 900              |
| Minimum towel size      | mm    | 450 x 600          |
| Maximum towel size      | mm    | 1200 x 2000        |
| Number of folding lanes |       | 3 / optional 4     |
| Folding number          |       | 2 x 2              |
| ELECTRIC                |       |                    |
| Motor Power             | kW    | 1,5                |
| Fuse                    | A     | 3 x 16             |
| Cable                   | mm²   | 4 x 2,5            |
| AIR                     |       |                    |
| Air pressure            | bar   | 6-8                |
| Air consumption         | l/min | 350                |
| Air connection          | mm    | 10                 |
| INSTALLED DIMENSIONS (W | xDxH) |                    |
| Folder + conveyor       | mm    | 2070 x 4770 x 1500 |
| PACKING DIMENSIONS (WXI | DxH)  |                    |
| Towel Folder            | mm    | 1500 x 3920 x 1520 |
| Output conveyor         | mm    | 600 x 2400 x 800   |
| WEIGHT                  |       |                    |
| Net                     | kg    | 1100               |
| Output conveyor net     | kg    | 125                |
| Gross                   | kg    | 1230               |
| Output conveyor gross   | kg    | 150                |